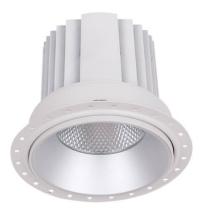

## **COMFORT-T**

Lavov trimless downlight from the family COMFORT-T with a power of 20W, CRI 80 and CCT 3000K, 24 degrees beam angle. With a total lumen output of 1660lm, and a luminous efficacy of 83Im/W. Made in Die Cast Aluminum and finished in White color. DALI driver.

| Product                     |                |
|-----------------------------|----------------|
| Real power (W)              | 20             |
| Real luminous flux (Lm)     | 1660           |
| Luminous efficiency (Lm/W)  | 83             |
| Beam angle (º)              | 24             |
| Life time (h)               | 50000 h L80B10 |
| IP                          | 20             |
| Electrical class insulation | Clas II        |
| Colour                      | White          |
| Control gear included       | Yes            |
| Control gear                | DALI           |
| Flicker Free                | Yes            |
| Light source                | LED            |
| Type of LED                 | СОВ            |
| Colour temperature (K)      | 3000           |
| Colour consistency (SDCM)   | SDCM<3         |
| CRI                         | 80             |