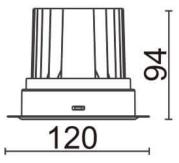

---|
| Real power (W)              | 20             |
| Real luminous flux (Lm)     | 1660           |
| Luminous efficiency (Lm/W)  | 83             |
| Beam angle (º)              | 24             |
| Life time (h)               | 50000 h L80B10 |
| IP                          | 20             |
| Electrical class insulation | Clas II        |
| Colour                      | White          |
| Control gear included       | Yes            |
| Control gear                | DALI           |
| Flicker Free                | Yes            |
| Light source                | LED            |
| Type of LED                 | СОВ            |
| Colour temperature (K)      | 3000           |
| Colour consistency (SDCM)   | SDCM<3         |
| CRI                         | 80             |

Scheme