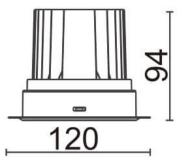

---|
| Real power (W)              | 20             |
| Real luminous flux (Lm)     | 1660           |
| Luminous efficiency (Lm/W)  | 83             |
| Beam angle (º)              | 40             |
| Life time (h)               | 50000 h L80B10 |
| IP                          | 20             |
| Electrical class insulation | Clas II        |
| Colour                      | White          |
| Control gear included       | Yes            |
| Control gear                | ON/OFF         |
| Flicker Free                | Yes            |
| Light source                | LED            |
| Type of LED                 | СОВ            |
| Colour temperature (K)      | 3000           |
| Colour consistency (SDCM)   | SDCM<3         |
| CRI                         | 80             |

Scheme