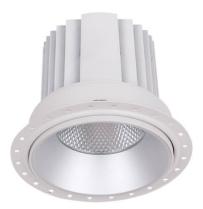

## **COMFORT-T**

Lavov trimless downlight from the family COMFORT-T with a power of 20W, CRI 80 and CCT 3000K, 40 degrees beam angle. With a total lumen output of 1660lm, and a luminous efficacy of 83Im/W. Made in Die Cast Aluminum and finished in White color. ON/OFF driver.

| Product                     |                |
|-----------------------------|----------------|
| Real power (W)              | 20             |
| Real luminous flux (Lm)     | 1660           |
| Luminous efficiency (Lm/W)  | 83             |
| Beam angle (º)              | 40             |
| Life time (h)               | 50000 h L80B10 |
| IP                          | 20             |
| Electrical class insulation | Clas II        |
| Colour                      | White          |
| Control gear included       | Yes            |
| Control gear                | ON/OFF         |
| Flicker Free                | Yes            |
| Light source                | LED            |
| Type of LED                 | СОВ            |
| Colour temperature (K)      | 3000           |
| Colour consistency (SDCM)   | SDCM<3         |
| CRI                         | 80             |