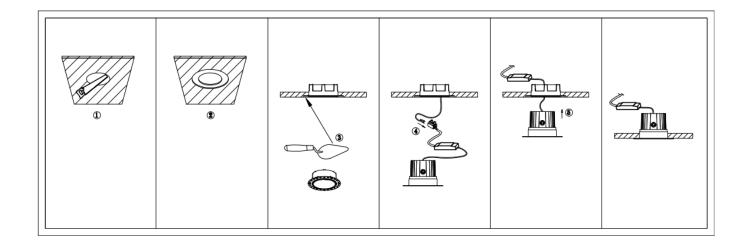

## Item code 86.D059.2331.01

- Installation and wiring of luminaire must be in accordance with all applicable local codes.
- Installation, inspection, and maintenance of luminaires should be performed by a qualified electrician.
- DO NOT make or alter any open holes in the luminaire. Do not modify the luminaire.
- DO NOT install damaged product.
- Make sure electrical power is OFF before and during installation and maintenance.
- Make sure the equipment is properly grounded.
- Make sure the supply voltage is same as the rated fixture voltage.

## Cut out in the right size:

86.D059.1\*\*\*.\*\* 80mm 86.D059.2\*\*\*.\*\* 100mm 86.D059.3\*\*\*.\*\* 110mm 86.D059.4\*\*\*.\*\* 135mm