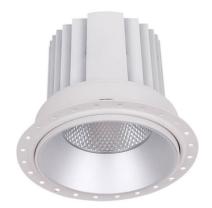

## **COMFORT-T**

Lavov trimless downlight from the family COMFORT-T with a power of 20W, CRI 80 and CCT 3000K, 40 degrees beam angle. With a total lumen output of 1660lm, and a luminous efficacy of 83lm/W. Made in Die Cast Aluminum and finished in White color. DALI driver.

| Item code    | 86.D059.2333.01 Indoor Downlights |  |
|--------------|-----------------------------------|--|
| Product type |                                   |  |
| Category     |                                   |  |
| Family       | COMFORT-T                         |  |
| Pictograms   | 220 v                             |  |
|              | On INCL. Off IP 50000h L80B10     |  |