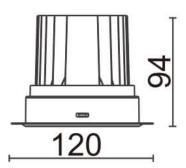

## **COMFORT-T**

Lavov trimless downlight from the family COMFORT-T with a power of 20W, CRI 80 and CCT 3000K, 40 degrees beam angle. With a total lumen output of 1660lm, and a luminous efficacy of 83lm/W. Made in Die Cast Aluminum and finished in White color. DALI driver.

## **Scheme**

| Product                     |                |
|-----------------------------|----------------|
| Real power (W)              | 20             |
| Real luminous flux (Lm)     | 1660           |
| Luminous efficiency (Lm/W)  | 83             |
| Beam angle (º)              | 40             |
| Life time (h)               | 50000 h L80B10 |
| IP                          | 20             |
| Electrical class insulation | Clas II        |
| Colour                      | White          |
| Control gear included       | Yes            |
| Control gear                | DALI           |
| Flicker Free                | Yes            |
| Light source                | LED            |
| Type of LED                 | СОВ            |
| Colour temperature (K)      | 3000           |
| Colour consistency (SDCM)   | SDCM<3         |
| CRI                         | 80             |