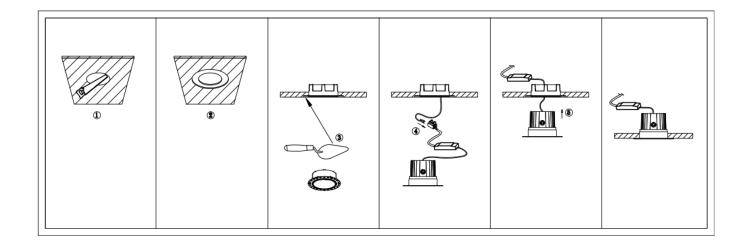

## Item code 86.D059.2333.01

- Installation and wiring of luminaire must be in accordance with all applicable local codes.
- Installation, inspection, and maintenance of luminaires should be performed by a qualified electrician.
- DO NOT make or alter any open holes in the luminaire. Do not modify the luminaire.
- DO NOT install damaged product.
- Make sure electrical power is OFF before and during installation and maintenance.
- Make sure the equipment is properly grounded.
- Make sure the supply voltage is same as the rated fixture voltage.

## Cut out in the right size:

86.D059.1\*\*\*.\*\* 80mm 86.D059.2\*\*\*.\*\* 100mm 86.D059.3\*\*\*.\*\* 110mm 86.D059.4\*\*\*.\*\* 135mm