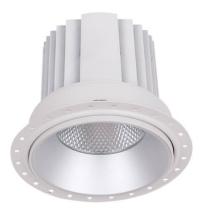

## **COMFORT-T**

Lavov trimless downlight from the family COMFORT-T with a power of 20W, CRI 80 and CCT 4000K, 12 degrees beam angle. With a total lumen output of 1660lm, and a luminous efficacy of 83Im/W. Made in Die Cast Aluminum and finished in White color. ON/OFF driver.

| Product                     |                |
|-----------------------------|----------------|
| Real power (W)              | 20             |
| Real luminous flux (Lm)     | 1660           |
| Luminous efficiency (Lm/W)  | 83             |
| Beam angle (º)              | 12             |
| Life time (h)               | 50000 h L80B10 |
| IP                          | 20             |
| Electrical class insulation | Clas II        |
| Colour                      | White          |
| Control gear included       | Yes            |
| Control gear                | ON/OFF         |
| Flicker Free                | Yes            |
| Light source                | LED            |
| Type of LED                 | СОВ            |
| Colour temperature (K)      | 4000           |
| Colour consistency (SDCM)   | SDCM<3         |
| CRI                         | 80             |