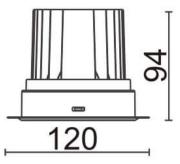

---|
| Real power (W)              | 20             |
| Real luminous flux (Lm)     | 1660           |
| Luminous efficiency (Lm/W)  | 83             |
| Beam angle (º)              | 12             |
| Life time (h)               | 50000 h L80B10 |
| IP                          | 20             |
| Electrical class insulation | Clas II        |
| Colour                      | White          |
| Control gear included       | Yes            |
| Control gear                | ON/OFF         |
| Flicker Free                | Yes            |
| Light source                | LED            |
| Type of LED                 | СОВ            |
| Colour temperature (K)      | 4000           |
| Colour consistency (SDCM)   | SDCM<3         |
| CRI                         | 80             |

Scheme