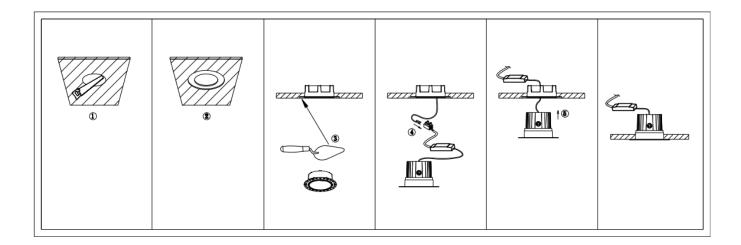

## INDOOR / DOWNLIGHTS / COMFORT-T Item code 86.D059.2411.01

- Installation and wiring of luminaire must be in accordance with all applicable local codes.
- Installation, inspection, and maintenance of luminaires should be performed by a qualified
- electrician.
- DO NOT make or alter any open holes in the luminaire. Do not modify the luminaire.
- DO NOT install damaged product.
- Make sure electrical power is OFF before and during installation and maintenance.
- Make sure the equipment is properly grounded.
- Make sure the supply voltage is same as the rated fixture voltage.

Cut out in the right size:

| 86.D059.1***.** | 80mm  |
|-----------------|-------|
| 86.D059.2***.** | 100mm |
| 86.D059.3***.** | 110mm |
| 86.D059.4***.** | 135mm |