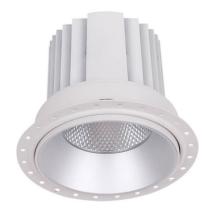

## **COMFORT-T**

Lavov trimless downlight from the family COMFORT-T with a power of 20W, CRI 80 and CCT 4000K, 12 degrees beam angle. With a total lumen output of 1660lm, and a luminous efficacy of 83lm/W. Made in Die Cast Aluminum and finished in White color. DALI driver.