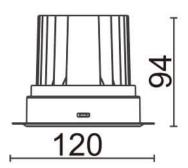

## **COMFORT-T**

Lavov trimless downlight from the family COMFORT-T with a power of 20W, CRI 80 and CCT 4000K, 12 degrees beam angle. With a total lumen output of 1660lm, and a luminous efficacy of 83lm/W. Made in Die Cast Aluminum and finished in White color. DALI driver.

| Item code    | 86.D059.2413.01 Indoor Downlights  |  |
|--------------|------------------------------------|--|
| Product type |                                    |  |
| Category     |                                    |  |
| Family       | COMFORT-T                          |  |
| Pictograms   | □ 220 V → CRI 80 C€                |  |
|              | Driver   On   IP   50000h   L80B10 |  |

## **Scheme**





| Product                     |                |
|-----------------------------|----------------|
| Real power (W)              | 20             |
| Real luminous flux (Lm)     | 1660           |
| Luminous efficiency (Lm/W)  | 83             |
| Beam angle (º)              | 12             |
| Life time (h)               | 50000 h L80B10 |
| IP                          | 20             |
| Electrical class insulation | Clas II        |
| Colour                      | White          |
| Control gear included       | Yes            |
| Control gear                | DALI           |
| Flicker Free                | Yes            |
| Light source                | LED            |
| Type of LED                 | СОВ            |
| Colour temperature (K)      | 4000           |
| Colour consi