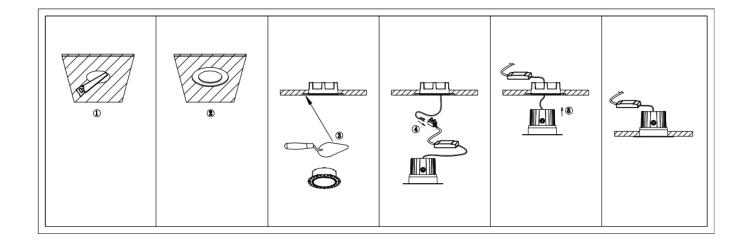

## Item code 86.D059.2413.01

- Installation and wiring of luminaire must be in accordance with all applicable local codes.
- Installation, inspection, and maintenance of luminaires should be performed by a qualified electrician.
- DO NOT make or alter any open holes in the luminaire. Do not modify the luminaire.
- DO NOT install damaged product.
- Make sure electrical power is OFF before and during installation and maintenance.
- Make sure the equipment is properly grounded.
- Make sure the supply voltage is same as the rated fixture voltage.

## Cut out in the right size:

86.D059.1\*\*\*.\*\* 80mm 86.D059.2\*\*\*.\*\* 100mm 86.D059.3\*\*\*.\*\* 110mm 86.D059.4\*\*\*.\*\* 135mm