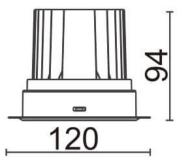

---|
| Real power (W)              | 20             |
| Real luminous flux (Lm)     | 1660           |
| Luminous efficiency (Lm/W)  | 83             |
| Beam angle (º)              | 24             |
| Life time (h)               | 50000 h L80B10 |
| IP                          | 20             |
| Electrical class insulation | Clas II        |
| Colour                      | White          |
| Control gear included       | Yes            |
| Control gear                | ON/OFF         |
| Flicker Free                | Yes            |
| Light source                | LED            |
| Type of LED                 | СОВ            |
| Colour temperature (K)      | 4000           |
| Colour consistency (SDCM)   | SDCM<3         |
| CRI                         | 80             |

Scheme