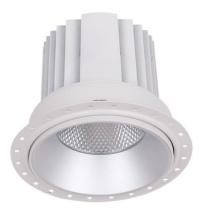

## **COMFORT-T**

Lavov trimless downlight from the family COMFORT-T with a power of 20W, CRI 80 and CCT 4000K, 24 degrees beam angle. With a total lumen output of 1660lm, and a luminous efficacy of 83Im/W. Made in Die Cast Aluminum and finished in White color. ON/OFF driver.