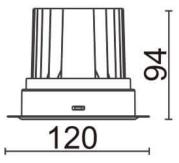

---|
| Real power (W)              | 20             |
| Real luminous flux (Lm)     | 1660           |
| Luminous efficiency (Lm/W)  | 83             |
| Beam angle (º)              | 24             |
| Life time (h)               | 50000 h L80B10 |
| IP                          | 20             |
| Electrical class insulation | Clas II        |
| Colour                      | White          |
| Control gear included       | Yes            |
| Control gear                | DALI           |
| Flicker Free                | Yes            |
| Light source                | LED            |
| Type of LED                 | СОВ            |
| Colour temperature (K)      | 4000           |
| Colour consistency (SDCM)   | SDCM<3         |
| CRI                         | 80             |

Scheme