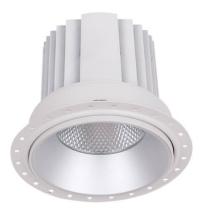

## **COMFORT-T**

Lavov trimless downlight from the family COMFORT-T with a power of 20W, CRI 80 and CCT 4000K, 24 degrees beam angle. With a total lumen output of 1660lm, and a luminous efficacy of 83Im/W. Made in Die Cast Aluminum and finished in White color. DALI driver.

| Product                     |                |
|-----------------------------|----------------|
| Real power (W)              | 20             |
| Real luminous flux (Lm)     | 1660           |
| Luminous efficiency (Lm/W)  | 83             |
| Beam angle (º)              | 24             |
| Life time (h)               | 50000 h L80B10 |
| IP                          | 20             |
| Electrical class insulation | Clas II        |
| Colour                      | White          |
| Control gear included       | Yes            |
| Control gear                | DALI           |
| Flicker Free                | Yes            |
| Light source                | LED            |
| Type of LED                 | СОВ            |
| Colour temperature (K)      | 4000           |
| Colour consistency (SDCM)   | SDCM<3         |
| CRI                         | 80             |