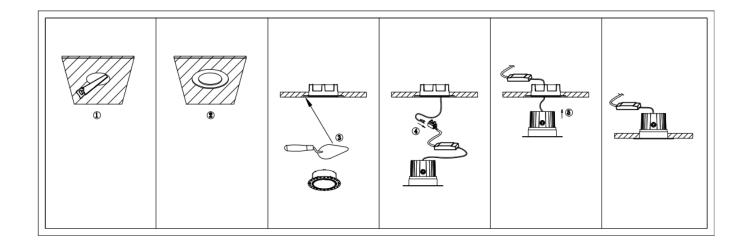

## Item code 86.D059.2423.01

- Installation and wiring of luminaire must be in accordance with all applicable local codes.
- Installation, inspection, and maintenance of luminaires should be performed by a qualified electrician.
- DO NOT make or alter any open holes in the luminaire. Do not modify the luminaire.
- DO NOT install damaged product.
- Make sure electrical power is OFF before and during installation and maintenance.
- Make sure the equipment is properly grounded.
- Make sure the supply voltage is same as the rated fixture voltage.

## Cut out in the right size:

86.D059.1\*\*\*.\*\* 80mm 86.D059.2\*\*\*.\*\* 100mm 86.D059.3\*\*\*.\*\* 110mm 86.D059.4\*\*\*.\*\* 135mm