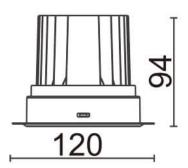

## **COMFORT-T**

Lavov trimless downlight from the family COMFORT-T with a power of 20W, CRI 80 and CCT 4000K, 40 degrees beam angle. With a total lumen output of 1660lm, and a luminous efficacy of 83lm/W. Made in Die Cast Aluminum and finished in White color. ON/OFF driver.

## **Scheme**

| Product                     |                |
|-----------------------------|----------------|
| Real power (W)              | 20             |
| Real luminous flux (Lm)     | 1660           |
| Luminous efficiency (Lm/W)  | 83             |
| Beam angle (º)              | 40             |
| Life time (h)               | 50000 h L80B10 |
| IP                          | 20             |
| Electrical class insulation | Clas II        |
| Colour                      | White          |
| Control gear included       | Yes            |
| Control gear                | ON/OFF         |
| Flicker Free                | Yes            |
| Light source                | LED            |
| Type of LED                 | СОВ            |
| Colour temperature (K)      | 4000           |
| Colour consistency (SDCM)   | SDCM<3         |
| CRI                         | 80             |