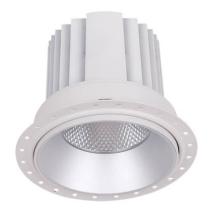

## **COMFORT-T**

Lavov trimless downlight from the family COMFORT-T with a power of 20W, CRI 80 and CCT 4000K, 40 degrees beam angle. With a total lumen output of 1660lm, and a luminous efficacy of 83lm/W. Made in Die Cast Aluminum and finished in White color. ON/OFF driver.

| Item code    | 86.D059.2431.01<br>Indoor            |  |
|--------------|--------------------------------------|--|
| Product type |                                      |  |
| Category     | Downlights                           |  |
| Family       | COMFORT-T                            |  |
| Pictograms   | □ 220 v                              |  |
|              | Driver   On     IP   50000h   L80B10 |  |

## **Scheme**

| Product                     |                |
|-----------------------------|----------------|
| Real power (W)              | 20             |
| Real luminous flux (Lm)     | 1660           |
| Luminous efficiency (Lm/W)  | 83             |
| Beam angle (º)              | 40             |
| Life time (h)               | 50000 h L80B10 |
| IP                          | 20             |
| Electrical class insulation | Clas II        |
| Colour                      | White          |
| Control gear included       | Yes            |
| Control gear                | ON/OFF         |
| Flicker Free                | Yes            |
| Light source                | LED            |
| Type of LED                 | СОВ            |
| Colour temperature (K)      | 4000           |
| Colour consistency (SDCM)   | SDCM<3         |
| CRI                         | 80             |