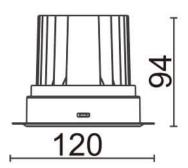

| Item code    | 86.D059.2433.01                                       |  |
|--------------|-------------------------------------------------------|--|
| Product type | Indoor                                                |  |
| Category     | Downlights                                            |  |
| Family       | COMFORT-T                                             |  |
| Pictograms   | 220 v ⊋ CRI 80 C€                                     |  |
|              | Driver   On   IP   50000h   INCL.   Off   Q0   L80B10 |  |

## **Scheme**

| Product                     |                |
|-----------------------------|----------------|
| Real power (W)              | 20             |
| Real luminous flux (Lm)     | 1660           |
| Luminous efficiency (Lm/W)  | 83             |
| Beam angle (º)              | 40             |
| Life time (h)               | 50000 h L80B10 |
| IP                          | 20             |
| Electrical class insulation | Clas II        |
| Colour                      | White          |
| Control gear included       | Yes            |
| Control gear                | DALI           |
| Flicker Free                | Yes            |
| Light source                | LED            |
| Type of LED                 | СОВ            |
| Colour temperature (K)      | 4000           |
| Colour consistency (SDCM)   | SDCM<3         |
| CRI                         | 80             |