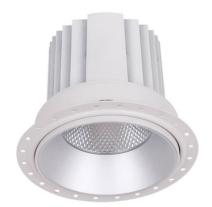

## **COMFORT-T**

Lavov trimless downlight from the family COMFORT-T with a power of 20W, CRI 80 and CCT 4000K, 40 degrees beam angle. With a total lumen output of 1660lm, and a luminous efficacy of 83lm/W. Made in Die Cast Aluminum and finished in White color. DALI driver.

| Item code    | 86.D059.2433.01                                       |  |
|--------------|-------------------------------------------------------|--|
| Product type | Indoor                                                |  |
| Category     | Downlights                                            |  |
| Family       | COMFORT-T                                             |  |
| Pictograms   | 220 v ⊋ CRI 80 C€                                     |  |
|              | Driver   On   IP   50000h   INCL.   Off   Q0   L80B10 |  |

## **Scheme**

| Product                     |                |
|-----------------------------|----------------|
| Real power (W)              | 20             |
| Real luminous flux (Lm)     | 1660           |
| Luminous efficiency (Lm/W)  | 83             |
| Beam angle (º)              | 40             |
| Life time (h)               | 50000 h L80B10 |
| IP                          | 20             |
| Electrical class insulation | Clas II        |
| Colour                      | White          |
| Control gear included       | Yes            |
| Control gear                | DALI           |
| Flicker Free                | Yes            |
| Light source                | LED            |
| Type of LED                 | СОВ            |
| Colour temperature (K)      | 4000           |
| Colour consistency (SDCM)   | SDCM<3         |
| CRI                         | 80             |