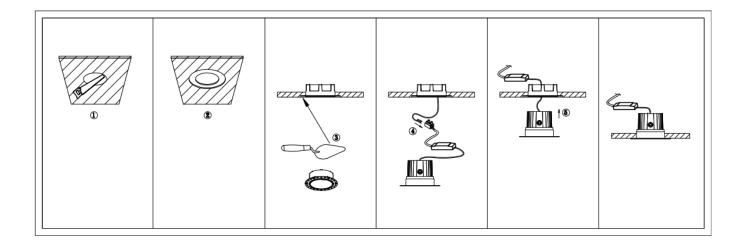

## Item code 86.D059.2433.01

- Installation and wiring of luminaire must be in accordance with all applicable local codes.
- Installation, inspection, and maintenance of luminaires should be performed by a qualified electrician.
- DO NOT make or alter any open holes in the luminaire. Do not modify the luminaire.
- DO NOT install damaged product.
- Make sure electrical power is OFF before and during installation and maintenance.
- Make sure the equipment is properly grounded.
- Make sure the supply voltage is same as the rated fixture voltage.

## Cut out in the right size:

86.D059.1\*\*\*.\*\* 80mm 86.D059.2\*\*\*.\*\* 100mm 86.D059.3\*\*\*.\*\* 110mm 86.D059.4\*\*\*.\*\* 135mm