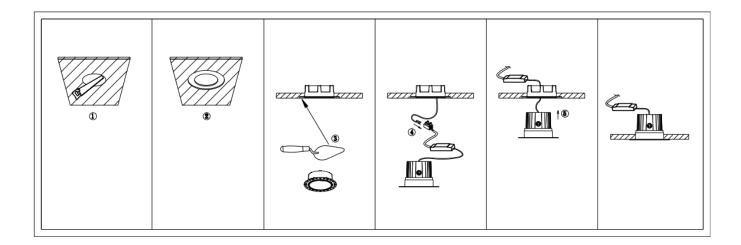

## INDOOR / DOWNLIGHTS / COMFORT-T Item code 86.D059.3311.01

- Installation and wiring of luminaire must be in accordance with all applicable local codes.
- Installation, inspection, and maintenance of luminaires should be performed by a qualified
- electrician.
- DO NOT make or alter any open holes in the luminaire. Do not modify the luminaire.
- DO NOT install damaged product.
- Make sure electrical power is OFF before and during installation and maintenance.
- Make sure the equipment is properly grounded.
- Make sure the supply voltage is same as the rated fixture voltage.

Cut out in the right size:

| 86.D059.1***.** | 80mm  |
|-----------------|-------|
| 86.D059.2***.** | 100mm |
| 86.D059.3***.** | 110mm |
| 86.D059.4***.** | 135mm |