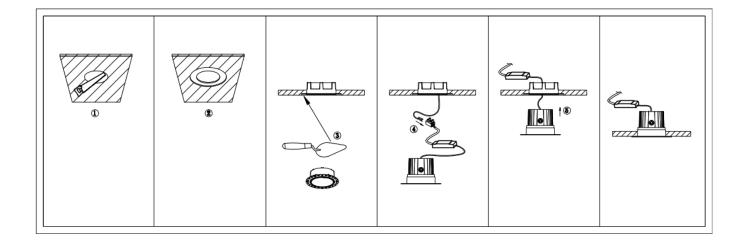

## Item code 86.D059.3313.01

- Installation and wiring of luminaire must be in accordance with all applicable local codes.
- Installation, inspection, and maintenance of luminaires should be performed by a qualified electrician.
- DO NOT make or alter any open holes in the luminaire. Do not modify the luminaire.
- DO NOT install damaged product.
- Make sure electrical power is OFF before and during installation and maintenance.
- Make sure the equipment is properly grounded.
- Make sure the supply voltage is same as the rated fixture voltage.

## Cut out in the right size:

86.D059.1\*\*\*.\*\* 80mm 86.D059.2\*\*\*.\*\* 100mm 86.D059.3\*\*\*.\*\* 110mm 86.D059.4\*\*\*.\*\* 135mm