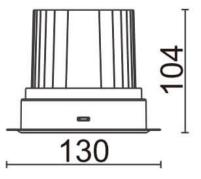

---|
| Real power (W)              | 30             |
| Real luminous flux (Lm)     | 2550           |
| Luminous efficiency (Lm/W)  | 85             |
| Beam angle (º)              | 24             |
| Life time (h)               | 50000 h L80B10 |
| IP                          | 20             |
| Electrical class insulation | Clas II        |
| Colour                      | White          |
| Control gear included       | Yes            |
| Control gear                | ON/OFF         |
| Flicker Free                | Yes            |
| Light source                | LED            |
| Type of LED                 | СОВ            |
| Colour temperature (K)      | 3000           |
| Colour consistency (SDCM)   | SDCM<3         |
| CRI                         | 80             |

Scheme