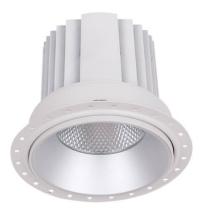

## **COMFORT-T**

Lavov trimless downlight from the family COMFORT-T with a power of 30W, CRI 80 and CCT 3000K, 24 degrees beam angle. With a total lumen output of 2550lm, and a luminous efficacy of 85lm/W. Made in Die Cast Aluminum and finished in White color. ON/OFF driver.

| Product                     |                |
|-----------------------------|----------------|
| Real power (W)              | 30             |
| Real luminous flux (Lm)     | 2550           |
| Luminous efficiency (Lm/W)  | 85             |
| Beam angle (º)              | 24             |
| Life time (h)               | 50000 h L80B10 |
| IP                          | 20             |
| Electrical class insulation | Clas II        |
| Colour                      | White          |
| Control gear included       | Yes            |
| Control gear                | ON/OFF         |
| Flicker Free                | Yes            |
| Light source                | LED            |
| Type of LED                 | СОВ            |
| Colour temperature (K)      | 3000           |
| Colour consistency (SDCM)   | SDCM<3         |
| CRI                         | 80             |