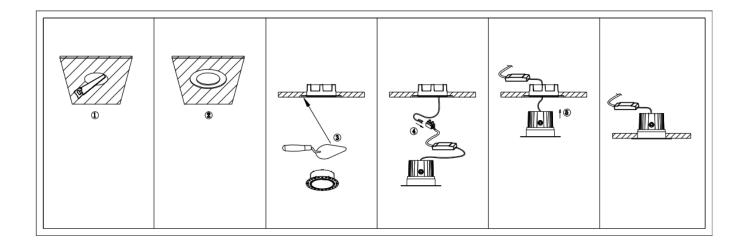

## Cut out in the right size:

86.D059.1\*\*\*.\*\* 80mm 86.D059.2\*\*\*.\*\* 100mm 86.D059.3\*\*\*.\*\* 110mm 86.D059.4\*\*\*.\*\* 135mm