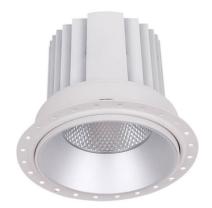

## **COMFORT-T**

Lavov trimless downlight from the family COMFORT-T with a power of 30W, CRI 80 and CCT 3000K, 24 degrees beam angle. With a total lumen output of 2550lm, and a luminous efficacy of 85lm/W. Made in Die Cast Aluminum and finished in White color. DALI driver.

## **Scheme**

| Product                     |                |
|-----------------------------|----------------|
| Real power (W)              | 30             |
| Real luminous flux (Lm)     | 2550           |
| Luminous efficiency (Lm/W)  | 85             |
| Beam angle (º)              | 24             |
| Life time (h)               | 50000 h L80B10 |
| IP                          | 20             |
| Electrical class insulation | Clas II        |
| Colour                      | White          |
| Control gear included       | Yes            |
| Control gear                | DALI           |
| Flicker Free                | Yes            |
| Light source                | LED            |
| Type of LED                 | СОВ            |
| Colour temperature (K)      | 3000           |
| Colour consistency (SDCM)   | SDCM<3         |
| CRI                         | 80             |