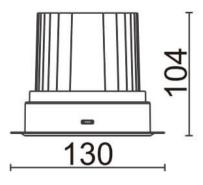

## **COMFORT-T**

Lavov trimless downlight from the family COMFORT-T with a power of 30W, CRI 80 and CCT 3000K, 24 degrees beam angle. With a total lumen output of 2550lm, and a luminous efficacy of 85lm/W. Made in Die Cast Aluminum and finished in White color. DALI driver.

## **Scheme**

| Product                     |                |
|-----------------------------|----------------|
| Real power (W)              | 30             |
| Real luminous flux (Lm)     | 2550           |
| Luminous efficiency (Lm/W)  | 85             |
| Beam angle (º)              | 24             |
| Life time (h)               | 50000 h L80B10 |
| IP                          | 20             |
| Electrical class insulation | Clas II        |
| Colour                      | White          |
| Control gear included       | Yes            |
| Control gear                | DALI           |
| Flicker Free                | Yes            |
| Light source                | LED            |
| Type of LED                 | СОВ            |
| Colour temperature (K)      | 3000           |
| Colour consistency (SDCM)   | SDCM<3         |
| CRI                         | 80             |