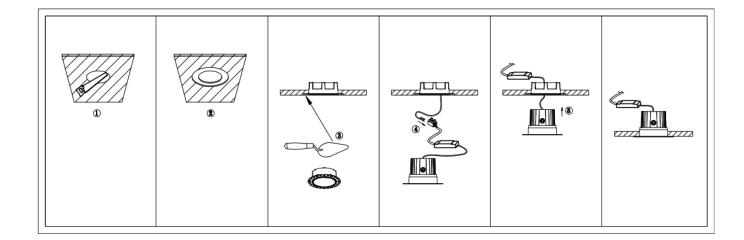

## Item code 86.D059.3323.01

- Installation and wiring of luminaire must be in accordance with all applicable local codes.
- Installation, inspection, and maintenance of luminaires should be performed by a qualified electrician.
- DO NOT make or alter any open holes in the luminaire. Do not modify the luminaire.
- DO NOT install damaged product.
- Make sure electrical power is OFF before and during installation and maintenance.
- Make sure the equipment is properly grounded.
- Make sure the supply voltage is same as the rated fixture voltage.

## Cut out in the right size:

86.D059.1\*\*\*.\*\* 80mm 86.D059.2\*\*\*.\*\* 100mm 86.D059.3\*\*\*.\*\* 110mm 86.D059.4\*\*\*.\*\* 135mm