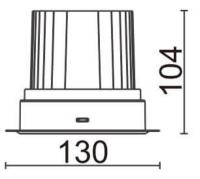

---|
| Real power (W)              | 30             |
| Real luminous flux (Lm)     | 2550           |
| Luminous efficiency (Lm/W)  | 85             |
| Beam angle (º)              | 40             |
| Life time (h)               | 50000 h L80B10 |
| IP                          | 20             |
| Electrical class insulation | Clas II        |
| Colour                      | White          |
| Control gear included       | Yes            |
| Control gear                | ON/OFF         |
| Flicker Free                | Yes            |
| Light source                | LED            |
| Type of LED                 | СОВ            |
| Colour temperature (K)      | 3000           |
| Colour consistency (SDCM)   | SDCM<3         |
| CRI                         | 80             |

Scheme