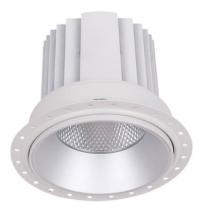

## **COMFORT-T**

Lavov trimless downlight from the family COMFORT-T with a power of 30W, CRI 80 and CCT 3000K, 40 degrees beam angle. With a total lumen output of 2550lm, and a luminous efficacy of 85lm/W. Made in Die Cast Aluminum and finished in White color. ON/OFF driver.