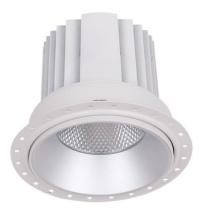

## **COMFORT-T**

Lavov trimless downlight from the family COMFORT-T with a power of 30W, CRI 80 and CCT 3000K, 40 degrees beam angle. With a total lumen output of 2550lm, and a luminous efficacy of 85lm/W. Made in Die Cast Aluminum and finished in White color. DALI driver.

| Product                     |                |  |
|-----------------------------|----------------|--|
| Real power (W)              | 30             |  |
| Real luminous flux (Lm)     | 2550           |  |
| Luminous efficiency (Lm/W)  | 85             |  |
| Beam angle (º)              | 40             |  |
| Life time (h)               | 50000 h L80B10 |  |
| IP                          | 20             |  |
| Electrical class insulation | Clas II        |  |
| Colour                      | White          |  |
| Control gear included       | Yes            |  |
| Control gear                | DALI           |  |
| Flicker Free                | Yes            |  |
| Light source                | LED            |  |
| Type of LED                 | СОВ            |  |
| Colour temperature (K)      | 3000           |  |
| Colour consistency (SDCM)   | SDCM<3         |  |
| CRI                         | 80             |  |