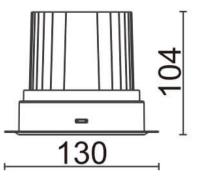

|  |
| Real luminous flux (Lm)     | 2550           |  |
| Luminous efficiency (Lm/W)  | 85             |  |
| Beam angle (º)              | 40             |  |
| Life time (h)               | 50000 h L80B10 |  |
| IP                          | 20             |  |
| Electrical class insulation | Clas II        |  |
| Colour                      | White          |  |
| Control gear included       | Yes            |  |
| Control gear                | DALI           |  |
| Flicker Free                | Yes            |  |
| Light source                | LED            |  |
| Type of LED                 | СОВ            |  |
| Colour temperature (K)      | 3000           |  |
| Colour consistency (SDCM)   | SDCM<3         |  |
| CRI                         | 80             |  |

## Scheme