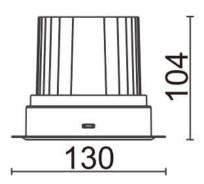

## **COMFORT-T**

Lavov trimless downlight from the family COMFORT-T with a power of 30W, CRI 80 and CCT 4000K, 12 degrees beam angle. With a total lumen output of 2550lm, and a luminous efficacy of 85lm/W. Made in Die Cast Aluminum and finished in White color. ON/OFF driver.

## **Scheme**

| Product                     |                |
|-----------------------------|----------------|
| Real power (W)              | 30             |
| Real luminous flux (Lm)     | 2550           |
| Luminous efficiency (Lm/W)  | 85             |
| Beam angle (º)              | 12             |
| Life time (h)               | 50000 h L80B10 |
| IP                          | 20             |
| Electrical class insulation | Clas II        |
| Colour                      | White          |
| Control gear included       | Yes            |
| Control gear                | ON/OFF         |
| Flicker Free                | Yes            |
| Light source                | LED            |
| Type of LED                 | СОВ            |
| Colour temperature (K)      | 4000           |
| Colour consistency (SDCM)   | SDCM<3         |
| CRI                         | 80             |