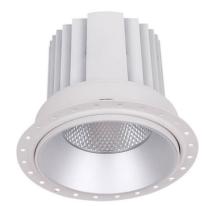

## **COMFORT-T**

Lavov trimless downlight from the family COMFORT-T with a power of 30W, CRI 80 and CCT 4000K, 12 degrees beam angle. With a total lumen output of 2550lm, and a luminous efficacy of 85lm/W. Made in Die Cast Aluminum and finished in White color. ON/OFF driver.

## **Scheme**

| Product                     |                |
|-----------------------------|----------------|
| Real power (W)              | 30             |
| Real luminous flux (Lm)     | 2550           |
| Luminous efficiency (Lm/W)  | 85             |
| Beam angle (º)              | 12             |
| Life time (h)               | 50000 h L80B10 |
| IP                          | 20             |
| Electrical class insulation | Clas II        |
| Colour                      | White          |
| Control gear included       | Yes            |
| Control gear                | ON/OFF         |
| Flicker Free                | Yes            |
| Light source                | LED            |
| Type of LED                 | СОВ            |
| Colour temperature (K)      | 4000           |
| Colour consistency (SDCM)   | SDCM<3         |
| CRI                         | 80             |