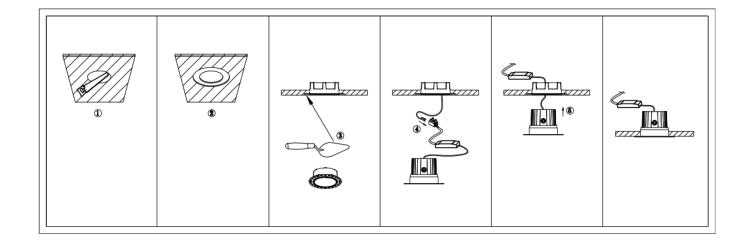

## Item code 86.D059.3411.01

- Installation and wiring of luminaire must be in accordance with all applicable local codes.
- Installation, inspection, and maintenance of luminaires should be performed by a qualified electrician.
- DO NOT make or alter any open holes in the luminaire. Do not modify the luminaire.
- DO NOT install damaged product.
- Make sure electrical power is OFF before and during installation and maintenance.
- Make sure the equipment is properly grounded.
- Make sure the supply voltage is same as the rated fixture voltage.

## Cut out in the right size:

86.D059.1\*\*\*.\*\* 80mm 86.D059.2\*\*\*.\*\* 100mm 86.D059.3\*\*\*.\*\* 110mm 86.D059.4\*\*\*.\*\* 135mm