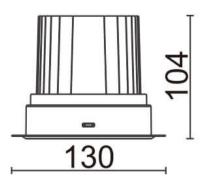

## **COMFORT-T**

Lavov trimless downlight from the family COMFORT-T with a power of 30W, CRI 80 and CCT 4000K, 12 degrees beam angle. With a total lumen output of 2550lm, and a luminous efficacy of 85lm/W. Made in Die Cast Aluminum and finished in White color. DALI driver.

## **Scheme**

| Product                     |                |
|-----------------------------|----------------|
| Real power (W)              | 30             |
| Real luminous flux (Lm)     | 2550           |
| Luminous efficiency (Lm/W)  | 85             |
| Beam angle (º)              | 12             |
| Life time (h)               | 50000 h L80B10 |
| IP                          | 20             |
| Electrical class insulation | Clas II        |
| Colour                      | White          |
| Control gear included       | Yes            |
| Control gear                | DALI           |
| Flicker Free                | Yes            |
| Light source                | LED            |
| Type of LED                 | СОВ            |
| Colour temperature (K)      | 4000           |
| Colour consistency (SDCM)   | SDCM<3         |
| CRI                         | 80             |