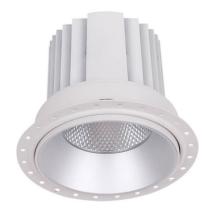

## **COMFORT-T**

Lavov trimless downlight from the family COMFORT-T with a power of 30W, CRI 80 and CCT 4000K, 12 degrees beam angle. With a total lumen output of 2550lm, and a luminous efficacy of 85lm/W. Made in Die Cast Aluminum and finished in White color. DALI driver.

## **Scheme**

| Product                     |                |
|-----------------------------|----------------|
| Real power (W)              | 30             |
| Real luminous flux (Lm)     | 2550           |
| Luminous efficiency (Lm/W)  | 85             |
| Beam angle (º)              | 12             |
| Life time (h)               | 50000 h L80B10 |
| IP                          | 20             |
| Electrical class insulation | Clas II        |
| Colour                      | White          |
| Control gear included       | Yes            |
| Control gear                | DALI           |
| Flicker Free                | Yes            |
| Light source                | LED            |
| Type of LED                 | СОВ            |
| Colour temperature (K)      | 4000           |
| Colour consistency (SDCM)   | SDCM<3         |
| CRI                         | 80             |