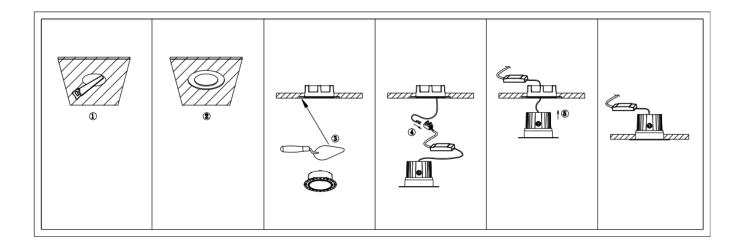

## INDOOR / DOWNLIGHTS / COMFORT-T Item code 86.D059.3413.01

- Installation and wiring of luminaire must be in accordance with all applicable local codes.
- Installation, inspection, and maintenance of luminaires should be performed by a qualified
- electrician.
- DO NOT make or alter any open holes in the luminaire. Do not modify the luminaire.
- DO NOT install damaged product.
- Make sure electrical power is OFF before and during installation and maintenance.
- Make sure the equipment is properly grounded.
- Make sure the supply voltage is same as the rated fixture voltage.

Cut out in the right size:

| 86.D059.1***.** | 80mm  |
|-----------------|-------|
| 86.D059.2***.** | 100mm |
| 86.D059.3***.** | 110mm |
| 86.D059.4***.** | 135mm |