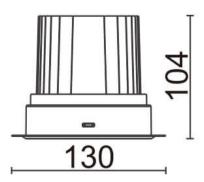

## **COMFORT-T**

Lavov trimless downlight from the family COMFORT-T with a power of 30W, CRI 80 and CCT 4000K, 24 degrees beam angle. With a total lumen output of 2550lm, and a luminous efficacy of 85lm/W. Made in Die Cast Aluminum and finished in White color. ON/OFF driver.

| Item code    | 86.D059.3421.01<br>Indoor     |  |
|--------------|-------------------------------|--|
| Product type |                               |  |
| Category     | Downlights                    |  |
| Family       | COMFORT-T                     |  |
| Pictograms   | 220 v                         |  |
|              | On INCL. Off IP 50000h L80B10 |  |