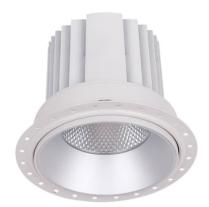

## **COMFORT-T**

Lavov trimless downlight from the family COMFORT-T with a power of 30W, CRI 80 and CCT 4000K, 24 degrees beam angle. With a total lumen output of 2550lm, and a luminous efficacy of 85lm/W. Made in Die Cast Aluminum and finished in White color. ON/OFF driver.

| Item code    | 86.D059.3421.01<br>Indoor     |  |
|--------------|-------------------------------|--|
| Product type |                               |  |
| Category     | Downlights                    |  |
| Family       | COMFORT-T                     |  |
| Pictograms   | 220 v                         |  |
|              | On INCL. Off IP 50000h L80B10 |  |