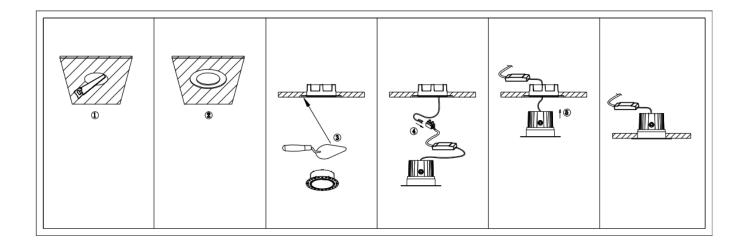

## Item code 86.D059.3421.01

- Installation and wiring of luminaire must be in accordance with all applicable local codes.
- Installation, inspection, and maintenance of luminaires should be performed by a qualified electrician.
- DO NOT make or alter any open holes in the luminaire. Do not modify the luminaire.
- DO NOT install damaged product.
- Make sure electrical power is OFF before and during installation and maintenance.
- Make sure the equipment is properly grounded.
- Make sure the supply voltage is same as the rated fixture voltage.

## Cut out in the right size:

86.D059.1\*\*\*.\*\* 80mm 86.D059.2\*\*\*.\*\* 100mm 86.D059.3\*\*\*.\*\* 110mm 86.D059.4\*\*\*.\*\* 135mm