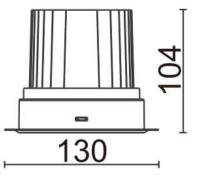

|  |
| Real luminous flux (Lm)     | 2550           |  |
| Luminous efficiency (Lm/W)  | 85             |  |
| Beam angle (º)              | 24             |  |
| Life time (h)               | 50000 h L80B10 |  |
| IP                          | 20             |  |
| Electrical class insulation | Clas II        |  |
| Colour                      | White          |  |
| Control gear included       | Yes            |  |
| Control gear                | DALI           |  |
| Flicker Free                | Yes            |  |
| Light source                | LED            |  |
| Type of LED                 | СОВ            |  |
| Colour temperature (K)      | 4000           |  |
| Colour consistency (SDCM)   | SDCM<3         |  |
| CRI                         | 80             |  |

## Scheme