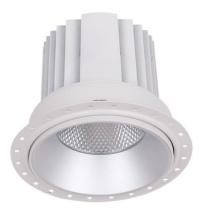

## **COMFORT-T**

Lavov trimless downlight from the family COMFORT-T with a power of 30W, CRI 80 and CCT 4000K, 24 degrees beam angle. With a total lumen output of 2550lm, and a luminous efficacy of 85lm/W. Made in Die Cast Aluminum and finished in White color. DALI driver.

| Product                     |                |  |
|-----------------------------|----------------|--|
| Real power (W)              | 30             |  |
| Real luminous flux (Lm)     | 2550           |  |
| Luminous efficiency (Lm/W)  | 85             |  |
| Beam angle (º)              | 24             |  |
| Life time (h)               | 50000 h L80B10 |  |
| IP                          | 20             |  |
| Electrical class insulation | Clas II        |  |
| Colour                      | White          |  |
| Control gear included       | Yes            |  |
| Control gear                | DALI           |  |
| Flicker Free                | Yes            |  |
| Light source                | LED            |  |
| Type of LED                 | СОВ            |  |
| Colour temperature (K)      | 4000           |  |
| Colour consistency (SDCM)   | SDCM<3         |  |
| CRI                         | 80             |  |