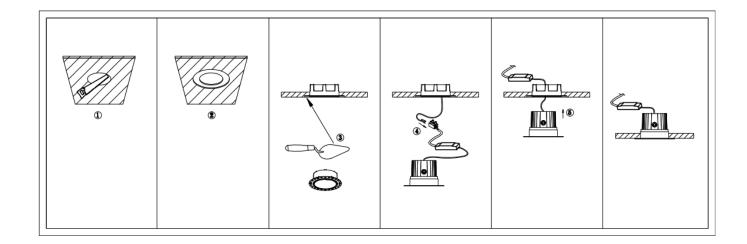

## Item code 86.D059.3423.01

- Installation and wiring of luminaire must be in accordance with all applicable local codes.
- Installation, inspection, and maintenance of luminaires should be performed by a qualified electrician.
- DO NOT make or alter any open holes in the luminaire. Do not modify the luminaire.
- DO NOT install damaged product.
- Make sure electrical power is OFF before and during installation and maintenance.
- Make sure the equipment is properly grounded.
- Make sure the supply voltage is same as the rated fixture voltage.

## Cut out in the right size:

86.D059.1\*\*\*.\*\* 80mm 86.D059.2\*\*\*.\*\* 100mm 86.D059.3\*\*\*.\*\* 110mm 86.D059.4\*\*\*.\*\* 135mm