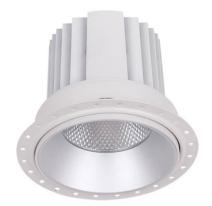

## **COMFORT-T**

Lavov trimless downlight from the family COMFORT-T with a power of 30W, CRI 80 and CCT 4000K, 40 degrees beam angle. With a total lumen output of 2550lm, and a luminous efficacy of 85lm/W. Made in Die Cast Aluminum and finished in White color. ON/OFF driver.