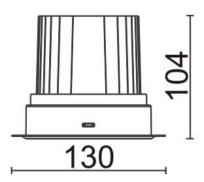

less downlight from the family COMFORT-T with a power of 30W, CRI 80 and CCT 4000K, 40 degrees beam angle. With a total lumen output of 2550lm, and a luminous efficacy of 85lm/W. Made in Die Cast Aluminum and finished in White color. ON/OFF driver.

| Item code    | 86.D059.3431.01<br>Indoor                             |  |
|--------------|-------------------------------------------------------|--|
| Product type |                                                       |  |
| Category     | Downlights                                            |  |
| Family       | COMFORT-T                                             |  |
| Pictograms   | 220 v ⊋ CRI 80 C€                                     |  |
|              | Driver   On   IP   50000h   INCL.   Off   20   L80B10 |  |

## **Scheme**





| Product                     |                |
|-----------------------------|----------------|
| Real power (W)              | 30             |
| Real luminous flux (Lm)     | 2550           |
| Luminous efficiency (Lm/W)  | 85             |
| Beam angle (º)              | 40             |
| Life time (h)               | 50000 h L80B10 |
| IP                          | 20             |
| Electrical class insulation | Clas II        |
| Colour                      | White          |
| Control gear included       | Yes            |
| Control gear                | ON/OFF         |
| Flicker Free                | Yes            |
| Light source                | LED            |
| Type of LED                 | СОВ            |
| Colour temperature (K)      | 4000           |
| Colour consi