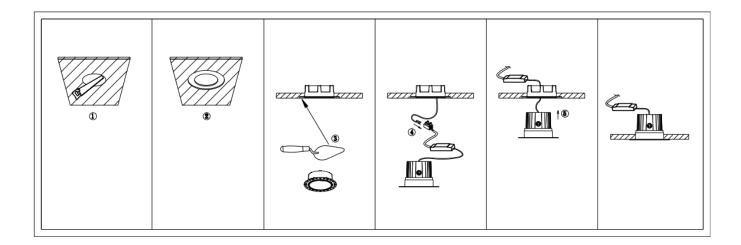

## INDOOR / DOWNLIGHTS / COMFORT-T Item code 86.D059.3431.01

- Installation and wiring of luminaire must be in accordance with all applicable local codes.
- Installation, inspection, and maintenance of luminaires should be performed by a qualified
- electrician.
- DO NOT make or alter any open holes in the luminaire. Do not modify the luminaire.
- DO NOT install damaged product.
- Make sure electrical power is OFF before and during installation and maintenance.
- Make sure the equipment is properly grounded.
- Make sure the supply voltage is same as the rated fixture voltage.

Cut out in the right size:

| 86.D059.1***.** | 80mm  |
|-----------------|-------|
| 86.D059.2***.** | 100mm |
| 86.D059.3***.** | 110mm |
| 86.D059.4***.** | 135mm |