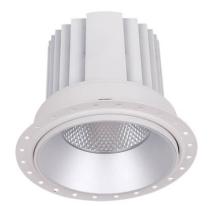

## **COMFORT-T**

Lavov trimless downlight from the family COMFORT-T with a power of 30W, CRI 80 and CCT 4000K, 40 degrees beam angle. With a total lumen output of 2550lm, and a luminous efficacy of 85lm/W. Made in Die Cast Aluminum and finished in White color. DALI driver.