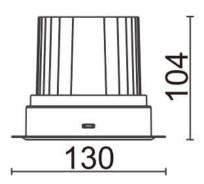

## **COMFORT-T**

Lavov trimless downlight from the family COMFORT-T with a power of 30W, CRI 80 and CCT 4000K, 40 degrees beam angle. With a total lumen output of 2550lm, and a luminous efficacy of 85lm/W. Made in Die Cast Aluminum and finished in White color. DALI driver.