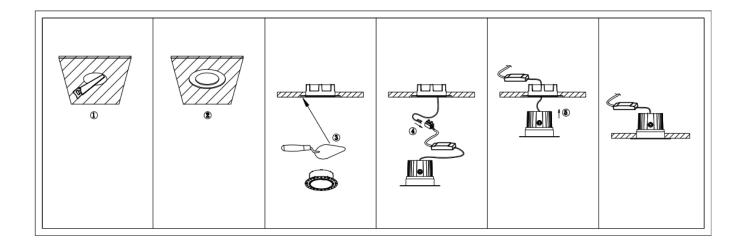

## Item code 86.D059.3433.01

- Installation and wiring of luminaire must be in accordance with all applicable local codes.
- Installation, inspection, and maintenance of luminaires should be performed by a qualified electrician.
- DO NOT make or alter any open holes in the luminaire. Do not modify the luminaire.
- DO NOT install damaged product.
- Make sure electrical power is OFF before and during installation and maintenance.
- Make sure the equipment is properly grounded.
- Make sure the supply voltage is same as the rated fixture voltage.

## Cut out in the right size:

86.D059.1\*\*\*.\*\* 80mm 86.D059.2\*\*\*.\*\* 100mm 86.D059.3\*\*\*.\*\* 110mm 86.D059.4\*\*\*.\*\* 135mm