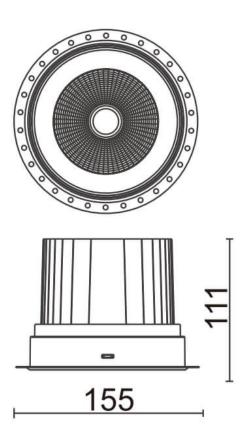

## **COMFORT-T**

Lavov trimless downlight from the family COMFORT-T with a power of 40W, CRI 80 and CCT 3000K, 12 degrees beam angle. With a total lumen output of 3200lm, and a luminous efficacy of 80lm/W. Made in Die Cast Aluminum and finished in White color. ON/OFF driver.