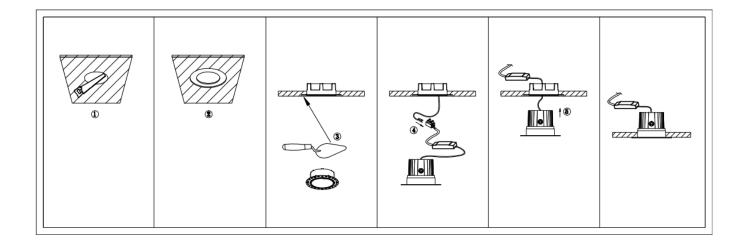

## Item code 86.D059.4311.01

- Installation and wiring of luminaire must be in accordance with all applicable local codes.
- Installation, inspection, and maintenance of luminaires should be performed by a qualified electrician.
- DO NOT make or alter any open holes in the luminaire. Do not modify the luminaire.
- DO NOT install damaged product.
- Make sure electrical power is OFF before and during installation and maintenance.
- Make sure the equipment is properly grounded.
- Make sure the supply voltage is same as the rated fixture voltage.

## Cut out in the right size:

86.D059.1\*\*\*.\*\* 80mm 86.D059.2\*\*\*.\*\* 100mm 86.D059.3\*\*\*.\*\* 110mm 86.D059.4\*\*\*.\*\* 135mm