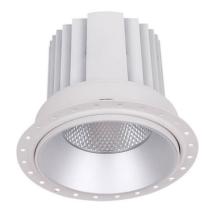

## **COMFORT-T**

Lavov trimless downlight from the family COMFORT-T with a power of 40W, CRI 80 and CCT 3000K, 12 degrees beam angle. With a total lumen output of 3200lm, and a luminous efficacy of 80lm/W. Made in Die Cast Aluminum and finished in White color. DALI driver.