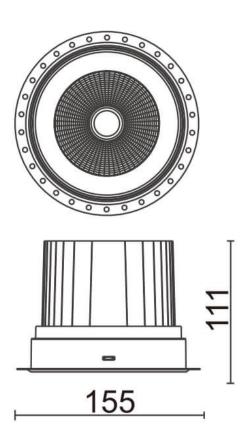

## **COMFORT-T**

Lavov trimless downlight from the family COMFORT-T with a power of 40W, CRI 80 and CCT 3000K, 12 degrees beam angle. With a total lumen output of 3200lm, and a luminous efficacy of 80lm/W. Made in Die Cast Aluminum and finished in White color. DALI driver.