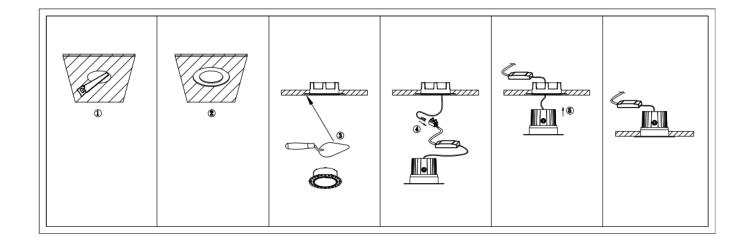

## Item code 86.D059.4313.01

- Installation and wiring of luminaire must be in accordance with all applicable local codes.
- Installation, inspection, and maintenance of luminaires should be performed by a qualified electrician.
- DO NOT make or alter any open holes in the luminaire. Do not modify the luminaire.
- DO NOT install damaged product.
- Make sure electrical power is OFF before and during installation and maintenance.
- Make sure the equipment is properly grounded.
- Make sure the supply voltage is same as the rated fixture voltage.

## Cut out in the right size:

86.D059.1\*\*\*.\*\* 80mm 86.D059.2\*\*\*.\*\* 100mm 86.D059.3\*\*\*.\*\* 110mm 86.D059.4\*\*\*.\*\* 135mm