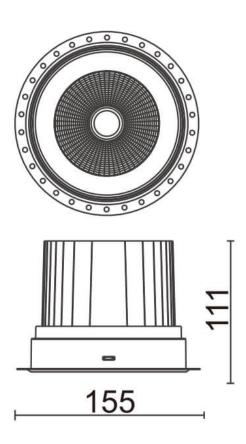

## **COMFORT-T**

Lavov trimless downlight from the family COMFORT-T with a power of 40W, CRI 80 and CCT 3000K, 24 degrees beam angle. With a total lumen output of 3200lm, and a luminous efficacy of 80lm/W. Made in Die Cast Aluminum and finished in White color. ON/OFF driver.

## **Scheme**

| Product                     |                |
|-----------------------------|----------------|
| Real power (W)              | 40             |
| Real luminous flux (Lm)     | 3200           |
| Luminous efficiency (Lm/W)  | 80             |
| Beam angle (º)              | 24             |
| Life time (h)               | 50000 h L80B10 |
| IP                          | 20             |
| Electrical class insulation | Clas II        |
| Colour                      | White          |
| Control gear included       | Yes            |
| Control gear                | ON/OFF         |
| Flicker Free                | Yes            |
| Light source                | LED            |
| Type of LED                 | СОВ            |
| Colour temperature (K)      | 3000           |
| Colour consistency (SDCM)   | SDCM<3         |
| CRI                         | 80             |