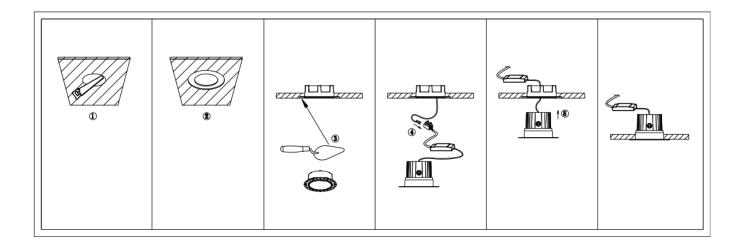

## INDOOR / DOWNLIGHTS / COMFORT-T Item code 86.D059.4321.01

- Installation and wiring of luminaire must be in accordance with all applicable local codes.
- Installation, inspection, and maintenance of luminaires should be performed by a qualified
- electrician.
- DO NOT make or alter any open holes in the luminaire. Do not modify the luminaire.
- DO NOT install damaged product.
- Make sure electrical power is OFF before and during installation and maintenance.
- Make sure the equipment is properly grounded.
- Make sure the supply voltage is same as the rated fixture voltage.

Cut out in the right size:

| 86.D059.1***.** | 80mm  |
|-----------------|-------|
| 86.D059.2***.** | 100mm |
| 86.D059.3***.** | 110mm |
| 86.D059.4***.** | 135mm |