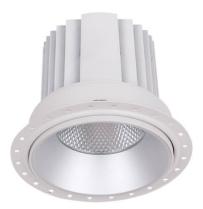

## **COMFORT-T**

Lavov trimless downlight from the family COMFORT-T with a power of 40W, CRI 80 and CCT 3000K, 24 degrees beam angle. With a total lumen output of 3200lm, and a luminous efficacy of 80lm/W. Made in Die Cast Aluminum and finished in White color. DALI driver.