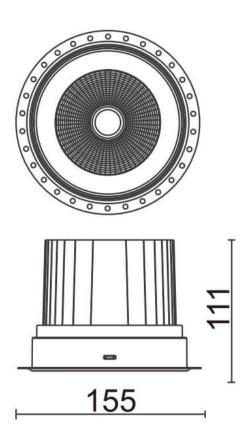

## **COMFORT-T**

Lavov trimless downlight from the family COMFORT-T with a power of 40W, CRI 80 and CCT 3000K, 24 degrees beam angle. With a total lumen output of 3200lm, and a luminous efficacy of 80lm/W. Made in Die Cast Aluminum and finished in White color. DALI driver.

Scheme

| Product                     |                |
|-----------------------------|----------------|
| Real power (W)              | 40             |
| Real luminous flux (Lm)     | 3200           |
| Luminous efficiency (Lm/W)  | 80             |
| Beam angle (º)              | 24             |
| Life time (h)               | 50000 h L80B10 |
| IP                          | 20             |
| Electrical class insulation | Clas II        |
| Colour                      | White          |
| Control gear included       | Yes            |
| Control gear                | DALI           |
| Flicker Free                | Yes            |
| Light source                | LED            |
| Type of LED                 | СОВ            |
| Colour temperature (K)      | 3000           |
| Colour consistency (SDCM)   | SDCM<3         |
| CRI                         | 80             |