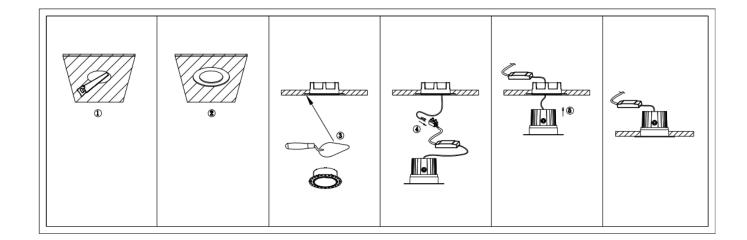

## Item code 86.D059.4323.01

- Installation and wiring of luminaire must be in accordance with all applicable local codes.
- Installation, inspection, and maintenance of luminaires should be performed by a qualified electrician.
- DO NOT make or alter any open holes in the luminaire. Do not modify the luminaire.
- DO NOT install damaged product.
- Make sure electrical power is OFF before and during installation and maintenance.
- Make sure the equipment is properly grounded.
- Make sure the supply voltage is same as the rated fixture voltage.

## Cut out in the right size:

86.D059.1\*\*\*.\*\* 80mm 86.D059.2\*\*\*.\*\* 100mm 86.D059.3\*\*\*.\*\* 110mm 86.D059.4\*\*\*.\*\* 135mm