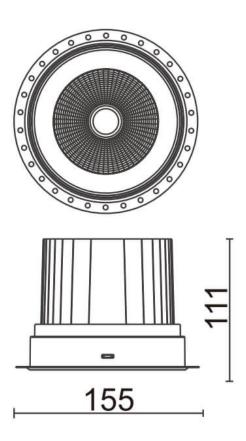

| Item code    | 86.D059.4331.01<br>Indoor     |  |
|--------------|-------------------------------|--|
| Product type |                               |  |
| Category     | Downlights                    |  |
| Family       | COMFORT-T                     |  |
| Pictograms   | □ 220 v                       |  |
|              | On INCL. Off 1P 50000h L80B10 |  |

## **Scheme**

| Product                     |                |
|-----------------------------|----------------|
| Real power (W)              | 40             |
| Real luminous flux (Lm)     | 3200           |
| Luminous efficiency (Lm/W)  | 80             |
| Beam angle (º)              | 40             |
| Life time (h)               | 50000 h L80B10 |
| IP                          | 20             |
| Electrical class insulation | Clas II        |
| Colour                      | White          |
| Control gear included       | Yes            |
| Control gear                | ON/OFF         |
| Flicker Free                | Yes            |
| Light source                | LED            |
| Type of LED                 | СОВ            |
| Colour temperature (K)      | 3000           |
| Colour consistency (SDCM)   | SDCM<3         |
| CRI                         | 80             |