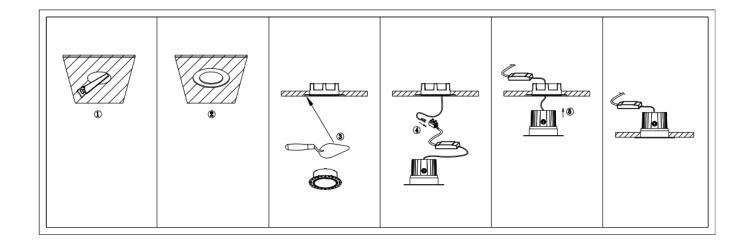

## Cut out in the right size:

86.D059.1\*\*\*.\*\* 80mm 86.D059.2\*\*\*.\*\* 100mm 86.D059.3\*\*\*.\*\* 110mm 86.D059.4\*\*\*.\*\* 135mm