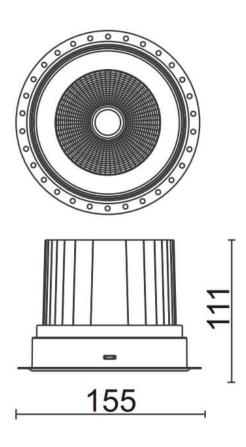

## **COMFORT-T**

Lavov trimless downlight from the family COMFORT-T with a power of 40W, CRI 80 and CCT 3000K, 40 degrees beam angle. With a total lumen output of 3200lm, and a luminous efficacy of 80lm/W. Made in Die Cast Aluminum and finished in White color. DALI driver.

Scheme

| Product                     |                |
|-----------------------------|----------------|
| Real power (W)              | 40             |
| Real luminous flux (Lm)     | 3200           |
| Luminous efficiency (Lm/W)  | 80             |
| Beam angle (º)              | 40             |
| Life time (h)               | 50000 h L80B10 |
| IP                          | 20             |
| Electrical class insulation | Clas II        |
| Colour                      | White          |
| Control gear included       | Yes            |
| Control gear                | DALI           |
| Flicker Free                | Yes            |
| Light source                | LED            |
| Type of LED                 | СОВ            |
| Colour temperature (K)      | 3000           |
| Colour consistency (SDCM)   | SDCM<3         |
| CRI                         | 80             |