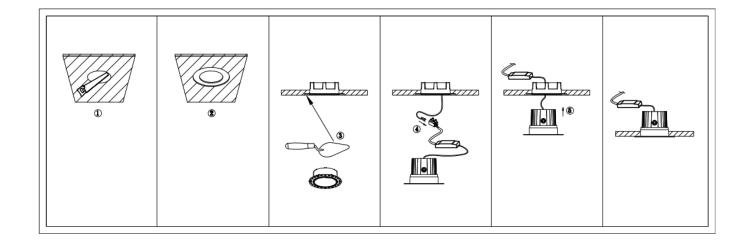

## Item code 86.D059.4333.01

- Installation and wiring of luminaire must be in accordance with all applicable local codes.
- Installation, inspection, and maintenance of luminaires should be performed by a qualified electrician.
- DO NOT make or alter any open holes in the luminaire. Do not modify the luminaire.
- DO NOT install damaged product.
- Make sure electrical power is OFF before and during installation and maintenance.
- Make sure the equipment is properly grounded.
- Make sure the supply voltage is same as the rated fixture voltage.

## Cut out in the right size:

86.D059.1\*\*\*.\*\* 80mm 86.D059.2\*\*\*.\*\* 100mm 86.D059.3\*\*\*.\*\* 110mm 86.D059.4\*\*\*.\*\* 135mm