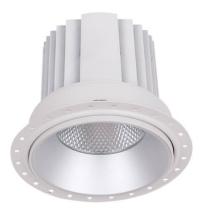

## **COMFORT-T**

Lavov trimless downlight from the family COMFORT-T with a power of 40W, CRI 80 and CCT 4000K, 12 degrees beam angle. With a total lumen output of 3200lm, and a luminous efficacy of 80lm/W. Made in Die Cast Aluminum and finished in White color. ON/OFF driver.