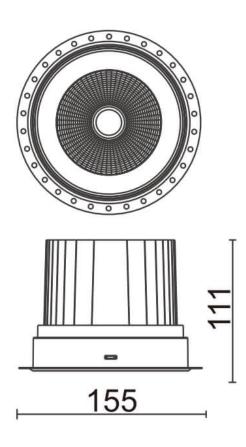

Scheme

| Product                     |                |
|-----------------------------|----------------|
| Real power (W)              | 40             |
| Real luminous flux (Lm)     | 3200           |
| Luminous efficiency (Lm/W)  | 80             |
| Beam angle (º)              | 12             |
| Life time (h)               | 50000 h L80B10 |
| IP                          | 20             |
| Electrical class insulation | Clas II        |
| Colour                      | White          |
| Control gear included       | Yes            |
| Control gear                | ON/OFF         |
| Flicker Free                | Yes            |
| Light source                | LED            |
| Type of LED                 | СОВ            |
| Colour temperature (K)      | 4000           |
| Colour consistency (SDCM)   | SDCM<3         |
| CRI                         | 80             |