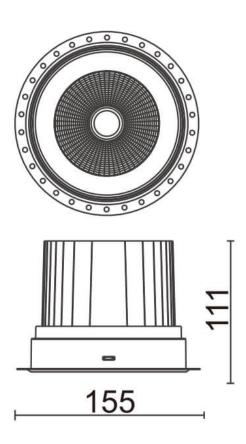

## **Scheme**

| Product                     |                |
|-----------------------------|----------------|
| Real power (W)              | 40             |
| Real luminous flux (Lm)     | 3200           |
| Luminous efficiency (Lm/W)  | 80             |
| Beam angle (º)              | 12             |
| Life time (h)               | 50000 h L80B10 |
| IP                          | 20             |
| Electrical class insulation | Clas II        |
| Colour                      | White          |
| Control gear included       | Yes            |
| Control gear                | DALI           |
| Flicker Free                | Yes            |
| Light source                | LED            |
| Type of LED                 | СОВ            |
| Colour temperature (K)      | 4000           |
| Colour consistency (SDCM)   | SDCM<3         |
| CRI                         | 80             |