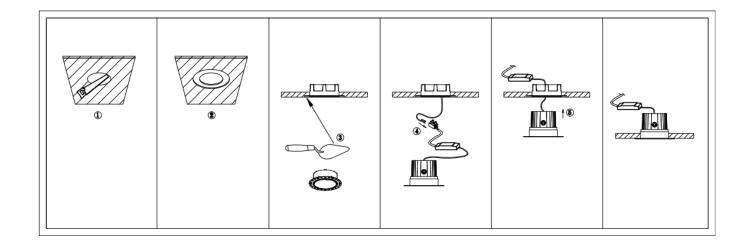

## Item code 86.D059.4413.01

- Installation and wiring of luminaire must be in accordance with all applicable local codes.
- Installation, inspection, and maintenance of luminaires should be performed by a qualified electrician.
- DO NOT make or alter any open holes in the luminaire. Do not modify the luminaire.
- DO NOT install damaged product.
- Make sure electrical power is OFF before and during installation and maintenance.
- Make sure the equipment is properly grounded.
- Make sure the supply voltage is same as the rated fixture voltage.

## Cut out in the right size:

86.D059.1\*\*\*.\*\* 80mm 86.D059.2\*\*\*.\*\* 100mm 86.D059.3\*\*\*.\*\* 110mm 86.D059.4\*\*\*.\*\* 135mm